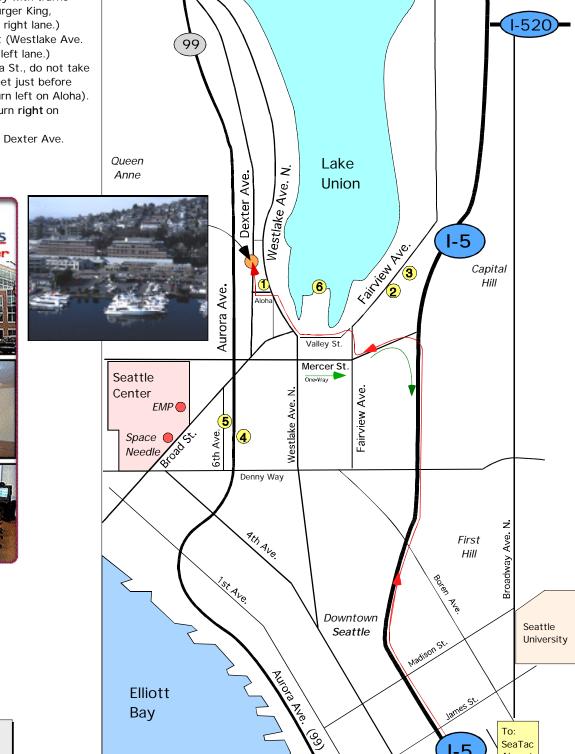

### Driving Directions

From Seattle-Tacoma (SeaTac) Airport:

Take Route 518 to I-5 North.

Take I-5 North (15 miles, 20 - 30 min.) to Mercer Exit, (turn **right** with traffic in middle lane.)

Turn left on Valley St. (Stay with traffic flow, go to the left of Burger King, immediately get into the right lane.)

Turn **right** at the next light (Westlake Ave. N., immediately get into left lane.)

Turn left at first left (Aloha St., do not take "U-turn", go about 30 feet just before

 Courtyard Mariott and turn left on Aloha).
Go up hill to Dexter Ave, turn right on Dexter Ave.

Park underground at 1100 Dexter Ave.

Investment Forum

lentu

Airport

Lake Union, Seattle

Gas Works

Park

VenLogic LLC 1011 Boren Ave., Suite 318 Seattle, WA 98104 (206) 726-9656